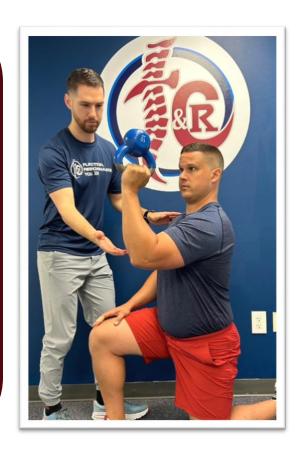

# WHY PREVIOUS TREATMENTS HAVE FAILED YOU IN THE PAST...

Did you know 80% of people experience back pain in their life? The unfortunate truth is that most people experience it again, again, and again... so it becomes a chronic issue. Traditional treatments like Advil, massage, PT, quick chiropractic adjustments, ice/heat packs mainly target symptom management which only provides short term relief. The problem is they never addressed the root cause of the issue. The root cause is the real reason the pain started in the first place. Our patients often share their frustration, not just about the pain, but also what it is preventing them from doing, both physically and mentally. Here at FC&R we not only work on symptom management, but we also get down to the root cause to prevent pain from ever returning. If you're ready to invest in long term health and solve your pain, use the QR code to get started today!

"Getting old" is **NO EXCUSE** for pain and it certainly should not hold you back from doing the things you love to do. As we get older our responsibilities and habits change... working and we start families... our responsibilities grow and change. Staying active and putting ourselves first unfortunately is put on the back burner which is a recipe for pain and injuries. You only get one body and how you treat it will determine your quality of life for the rest of your life.