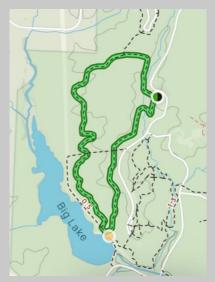

# **ACTIVITY OF THE MONTH**

## Sal's Branch Trail

**Difficulty**: Easy

**Distance**: 2.5 miles

Elevation gain: 183ft

Location: Northeaster side

of Umstead State Park

\*Dog and kid friendly

Book a Discovery Call